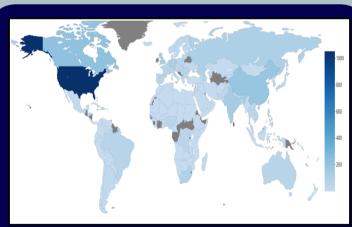

## **Geographic Distribution of Events**

1. USA (1055) **Top 3 Countries:** 2. Canada (224) 3. China (194)